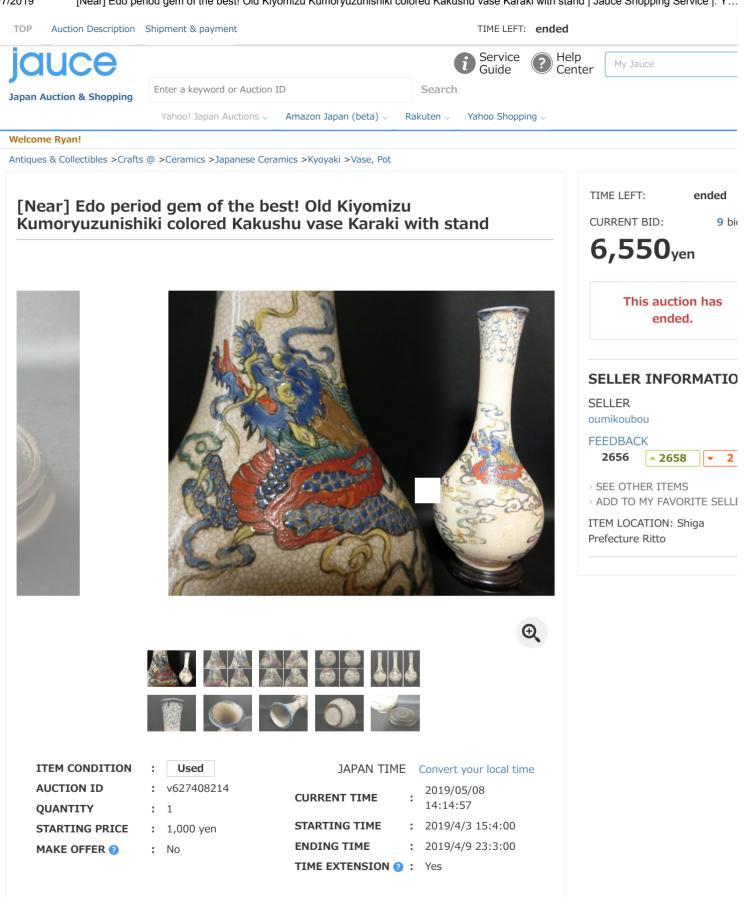

## SHIPPING AND PAYMENTS

| 5/7/2019                                                                                                                             | [Near] Edo period gem of the best! Old Kiyomizu Kumoryuzunisl                 | niki colored Kakushu vase Karaki with stand   Jauce Shopping Service  . Y             |
|--------------------------------------------------------------------------------------------------------------------------------------|-------------------------------------------------------------------------------|---------------------------------------------------------------------------------------|
| ТОР                                                                                                                                  | Auction Description Shipment & payment                                        | TIME LEFT: ended                                                                      |
| Engiisn∣▼                                                                                                                            |                                                                               |                                                                                       |
| This machine translation is meant for reference only. In case of any discrepancies, the Japanese text is always the final authority. |                                                                               |                                                                                       |
| Descrip                                                                                                                              | tion of item                                                                  |                                                                                       |
| This is the first out goods from old family of Moriyama City, Shiga Prefecture.                                                      |                                                                               |                                                                                       |
| High 34                                                                                                                              | 5mm diameter 59mm bottom diameter 76mm                                        |                                                                                       |
| There are places such as the old repair to the mouth.                                                                                |                                                                               |                                                                                       |
| In addition, there is no noticeable damage or repair locations. State, please check the image.                                       |                                                                               |                                                                                       |
| X Yu−p                                                                                                                               | ack former payment fare is following shipping on tax insurance premiums inclu | ided in the room rate regardless of the packing size, so we have a contract with spec |
| greemer                                                                                                                              | nt fare.                                                                      |                                                                                       |
| ※ Dispa                                                                                                                              | atch is other than Sundays and holidays.                                      |                                                                                       |
| Shiga Pi                                                                                                                             | refecture from dispatch                                                       |                                                                                       |
| Kinki, To                                                                                                                            | okai, Hokuriku, Chugoku, Shikoku 1020 yen                                     |                                                                                       |
| Kanto, S                                                                                                                             | Shin-Etsu, and Kyushu 1276 yen                                                |                                                                                       |
| Northea                                                                                                                              | st 1425 yen                                                                   |                                                                                       |